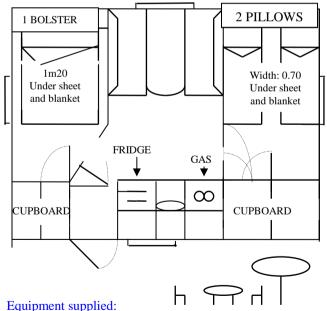

## LAYOUT OF CARAVANS AND MOBIL HOMES TO RENT

## **CARAVAN**

#### Sleeper caravan

- 1 bed for 2 people

### Sleeper caravan

- 1 bed for 2 people
- 1 bed for 1 person

### Sleeper caravan

- 2 beds for 2 people

With or without awning

### **MOBIL HOME** (surface area 15 m2, without sink and without bathroom)

Wash blocks situated between 60 and 100 m away. Hot and cold water, WC, showers, washing up basins, laundry basins, free access

- list of smaller equipment available on reservation
- kitchen utensils
- gas stove
- garden table and chairs
- parasol