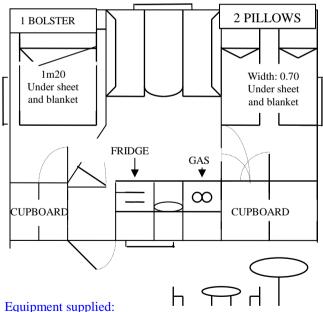

## LAYOUT OF CARAVANS AND MOBIL HOMES TO RENT

#### MOBIL HOME (surface area 15 m2, without sink and without bathroom)

Wash blocks situated between 60 and 100 m away.

Hot and cold water, WC, showers, washing up basins, laundry basins, free access

- list of smaller equipment available on reservation
- kitchen utensils
- gas stove
- garden table and chairs
- parasol